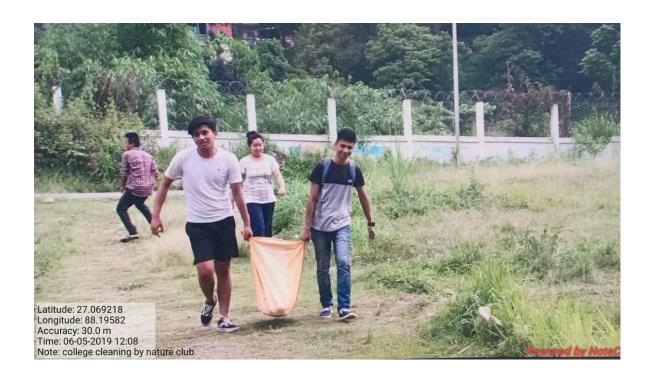

## 1. Tree plantation by Nature Club

Date: 6<sup>th</sup> May 2019

The nature club of the college organized tree plantation program on 6<sup>th</sup> May 2019. A tree plantation program was organized by the college on 6<sup>th</sup> May, 2019. Approximately 40 students, male and female, with staff participated in this program. Before the plantation, the students cleaned the garden area, collected plastic wastes, and prepared the land for plantation. All the students of the college were requested to join the cleaning and plantation. The cleaning began at 12:30 and lasted till 3 pm. The trees planted were: