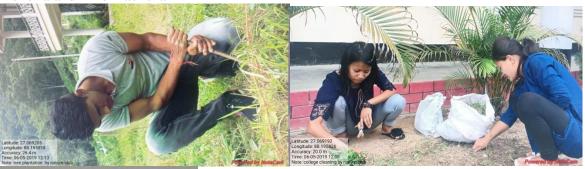

## 1. Tree plantation by Nature Club

Date: 6<sup>th</sup> May 2019

The nature club of the college organized tree plantation program on 6<sup>th</sup> May 2019. A tree plantation program was organized by the college on 6<sup>th</sup> May, 2019. Approximately 40 students, male and female, with staff participated in this program. Before the plantation, the students cleaned the garden area, collected plastic wastes, and prepared the land for plantation. All the students of the college were requested to join the cleaning and plantation. The cleaning began at 12:30 and lasted till 3 pm. The trees planted were: