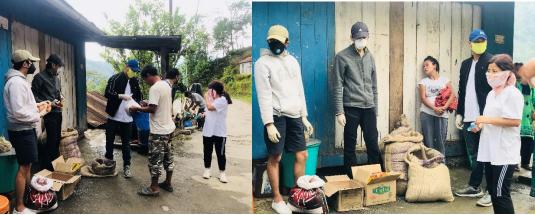

## 1. Ration distribution

During the period of global pandemic, few students guided by a teacher collaborated with the local helping hands group in collecting and distributing ration in rural areas. This happened for several days and weeks. While some days were allotted for packing, others were meant for distribution.