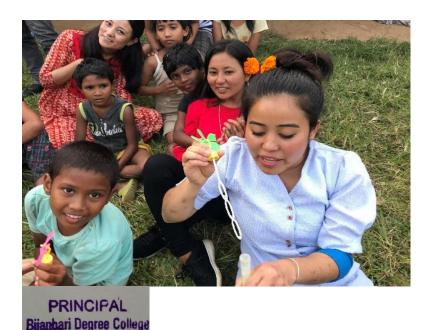

## VISITING NEARBY OLD AGE HOMES AND ORPHANAGES

VISITING GRACE CHILDREN HOME- (29<sup>TH</sup> SEPT 2018, 23<sup>RD</sup> OCTOBER 2019)

Understanding the standard of living around us is vital for the overall growth and maintenance of the community. There are a few orphanages and old age homes surrounding Bijanbari where we feel the need to visit and support. For this purpose, the students pay visits to such places and contribute necessary requirements needed there. On 27<sup>th</sup> October, 2018, the students paid visit to the Grace Children Home situated in Karmatar. It then housed around 10 children of various age groups, studying in nearby schools and some across the border in Sikkim as well.

The NSS Unit of the college also pays such visits on a regular basis. On 11<sup>th</sup> March 2021, the NSS Unit of the college went to 'House of Joy' in Relling to distribute materials to children and women.