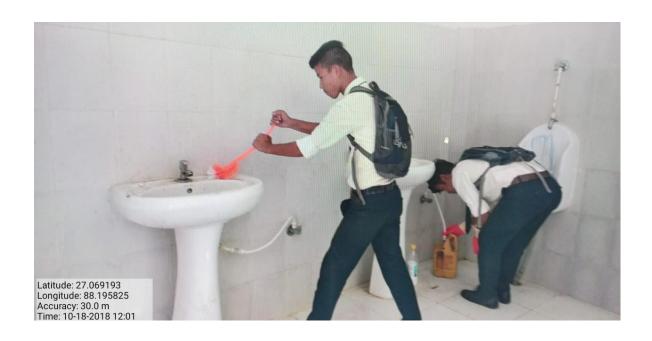

the students paid visit to the Grace Children Home situated in Karmatar. It then housed around 10 children of various age groups, studying in nearby schools and some across the border in Sikkim as well.

The NSS Unit of the college also pays such visits on a regular basis. On 11<sup>th</sup> March 2021, the NSS Unit of the college went to 'House of Joy' in Relling to distribute materials to children and women.



Teacher member

- Darjeeling



## 1. Ration distribution

During the period of global pandemic, few students guided by a teacher collaborated with the local helping hands group in collecting and distributing ration in rural areas. This happened for several days and weeks. While some days were allotted for packing, others were meant for distribution.





## 2. COLLEGE CLEANING







## 1. Tree plantation by Nature Club

Date: 6<sup>th</sup> May 2019

The nature club of the college organized tree plantation program on 6<sup>th</sup> May 2019. A tree plantation program was organized by the college on 6<sup>th</sup> May, 2019. Approximately 40 students, male and female, with staff participated in this program. Before the plantation, the students cleaned the garden area, collected plastic wastes, and prepared the land for plantation. All the students of the college were requested to join the cleaning and plantation. The cleaning began at 12:30 and lasted till 3 pm. The trees planted were:

Ashoka and Krishnachura



PRINCIPAL
Bijanbari Degree College
Darjeeling

Teacher member