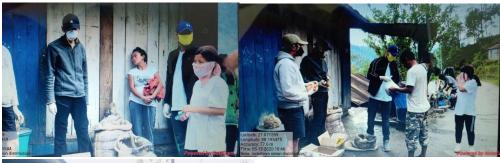

## 1. Ration distribution

During the period of global pandemic, few students guided by a teacher collaborated with the local helping hands group in collecting and distributing ration in rural areas. This happened for several days and weeks. While some days were allotted for packing, others were meant for distribution.