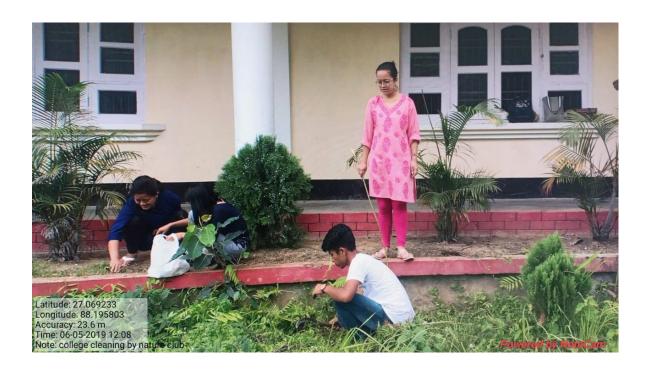

## 1. Tree plantation by Nature Club

Date: 6<sup>th</sup> May 2019

The nature club of the college organized tree plantation program on 6<sup>th</sup> May 2019. A tree plantation program was organized by the college on 6<sup>th</sup> May, 2019. Approximately 40 students, male and female, with staff participated in this program. Before the plantation, the students cleaned the garden area, collected plastic wastes, and prepared the land for plantation. All the students of the college were requested to join the cleaning and plantation. The cleaning began at 12:30 and lasted till 3 pm. The trees planted were: