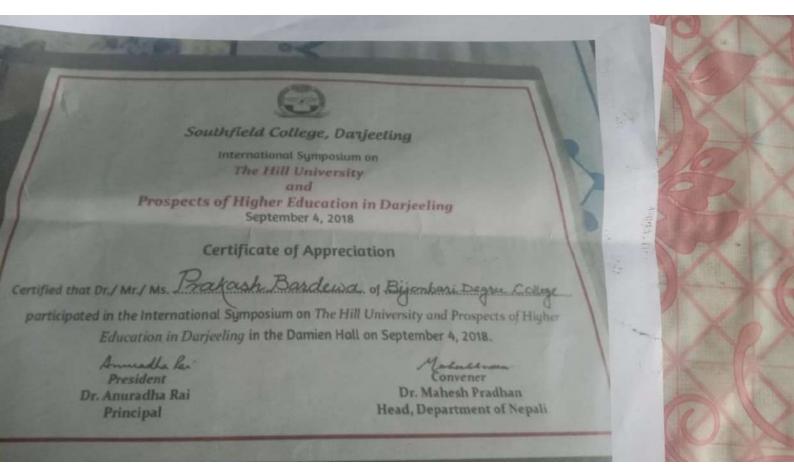

### UGC SPONSORED FACULTY INDUCTION PROGRAMME Certificate of Participation This is to certify that

Prakash Bardewa, Assistant Professor of Nepali, Bijanbari Degree College, participated in the 6th Faculty Induction Programme from November 15, 2021 to December 15, 2021 and obtained Grade A+

Aforsand ....

COURSE COORDINATOR (DR. MOSSARAF HOSSAIN) ackastatam 2 PROFESSOR -DIRECTOR (PROF. ANJAN CHAKRABARTI)

VICE-CHANCELLOR (DR. SUBIRES BHATTACHARYYA)

The grades are defined as follows:

DATE: 15.12.2021

NBU, DARJEELING

A+: 85% and above; A: 70% to less than or equal to 84%, B: 60% to less than or equal to 69%; C: 50% to less than or equal to 59%; F: Below 49%. Those teacher participants who get F grades are required to repeat the programme after a gap of one year without financial commitment to UGC-HRDC.