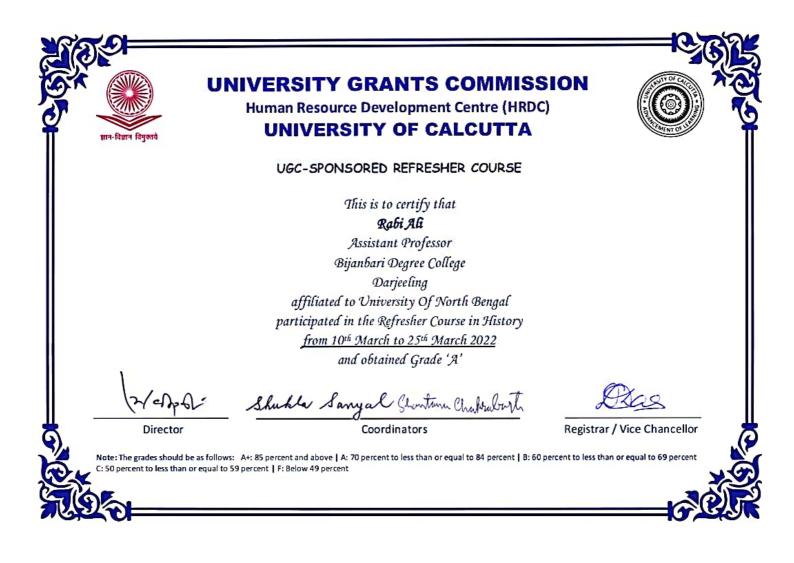

UNIVERSITY GRANTS COMMISSION HUMAN RESOURCE DEVELOPMENT CENTRE (UGC-HRDC) UNIVERSITY OF KERALA, THIRUVANTHAPURAM

**Course Completion Certificate** 

E-certificate No.: STCCPD/PART/20 Dated: 27 September 2020

This is to certify that **Mr Adit Pariyar** of **Bijanbari Degree College, Darjeeling** 

affiliated to North Bengal University

participated in the Short Term Course on Continuous Professional Development from 21/9/2020 to 27/9/2020. This MOOC consists of twenty-five learning modules in ten units, five assignments, five quizzes, and an achievement test. The grade awarded is A.

Dr. Reni Francis Principal MES's PCER, Chembur

Grading System: A+: 85% and above A: 70% to less than or equal to 84% B: 60% to less than or equal to 69% C: 50% to less than or equal to 59% F: Below 49%