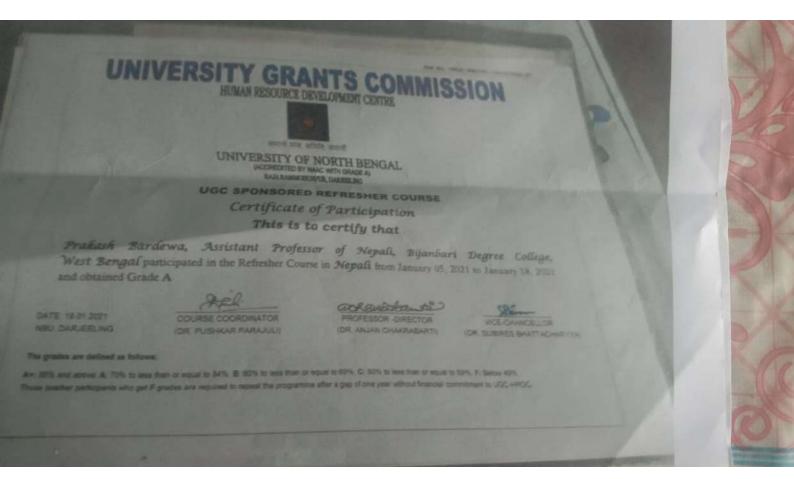

# INIVERSITY GRANTS COMMISSION

HUMAN RESOURCE DEVELOPMENT CENTRE

समानो मन्तः समितिः समानी UNIVERSITY OF NORTH BENGAL (ACCREDITED BY NAAC WITH GRADE A) RAJA RAMMOHUNPUR, DARJEHLING

### UGC SPONSORED FACULTY INDUCTION PROGRAMME Certificate of Participation This is to certify that

Prakash Bardewa, Assistant Professor of Nepali, Bijanbari Degree College, participated in the 6th Faculty Induction Programme from November 15, 2021 to December 15, 2021 and obtained Grade A+

Aforsand ....

COURSE COORDINATOR (DR. MOSSARAF HOSSAIN) ackastatam 2 PROFESSOR -DIRECTOR (PROF. ANJAN CHAKRABARTI)

VICE-CHANCELLOR (DR. SUBIRES BHATTACHARYYA)

The grades are defined as follows:

DATE: 15.12.2021

NBU, DARJEELING

A+: 85% and above; A: 70% to less than or equal to 84%, B: 60% to less than or equal to 69%; C: 50% to less than or equal to 59%; F: Below 49%. Those teacher participants who get F grades are required to repeat the programme after a gap of one year without financial commitment to UGC-HRDC.